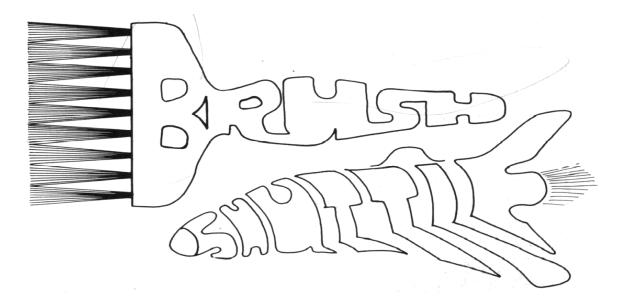

## CONTEXT

Copy the two pictorial words shown below, brush and shuttle. Start by drawing a light, accurate outline, then fit the letters in. Once you have the letters in place rub out the outline. Do a few practices and then do a full size drawing to fill an A4 sheet. When you have finished these have a go at the following words. SHARK, BRIDGE, PHONE. GUITAR.

Use coloured pencil/felts to add a gloss surface - don't forget the highlights !!!