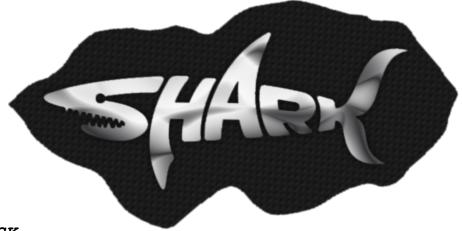

## CONTEXT

Copy the two pictorial words shown below, brush and shuttle. Start by drawing a light, accurate outline, then fit the letters in. Once you have the letters in place rub out the outline. Do a few practices and then do a full size drawing to fill an A4 sheet. When you have finished these have a go at the following words. SHARK, BRIDGE, PHONE. GUITAR.

Use coloured pencil/felts to add a gloss surface - don't forget the highlights !!!